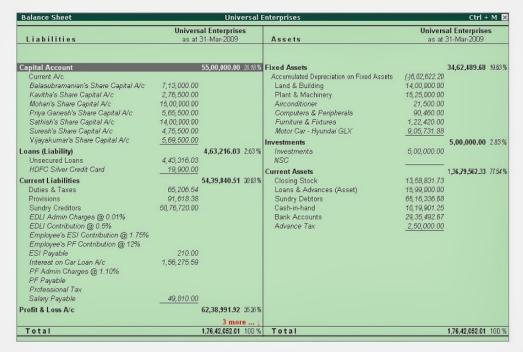

Figure 3.9 Balance Sheet with Percentages

Download Smart Notebook 10.8 For Mac

Figure 3.9 Balance Sheet with Percentages

51